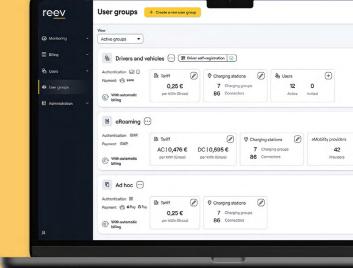

#### Flexible user & tariff management

Creating and managing user groups (such as employees, company car drivers, guests, parking space users) and assigning respective tariffs. The operator chooses the charging tariffs and can always adapt them flexibly.

#### **Public charging**

Make charging stations available for public charging (ad hoc & eRoaming). Access via QR code (for spontaneous chargers) or charging card (eRoaming users).