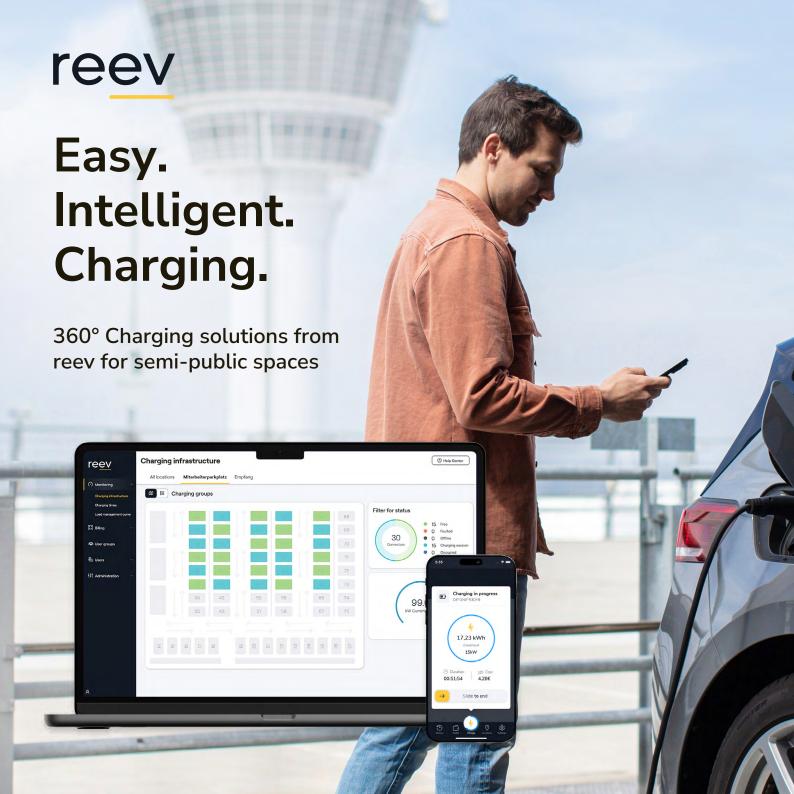

# reev Dashboard: Charging infrastructure at a glance

With the reev Dashboard, you get the market leader in the field of Charge Point Management Systems (CPMS).

The reev Dashboard is the online operator portal where operators can monitor and manage their charging infrastructure. It is the control center of the charging infrastructure: here, you manage software functions, adjust settings to your individual needs and view processes.

The intuitive user interface is easy to use and makes managing the charging infrastructure as simple and transparent as possible.

#### reev App for drivers

The reev App is the interface between the operator of the charging solution and the driver. With the reev App, registered users can onboard themselves, manage billing information securely, easily overview the charging process and track it in real time, start and stop charging processes on the move and view their own consumption history.