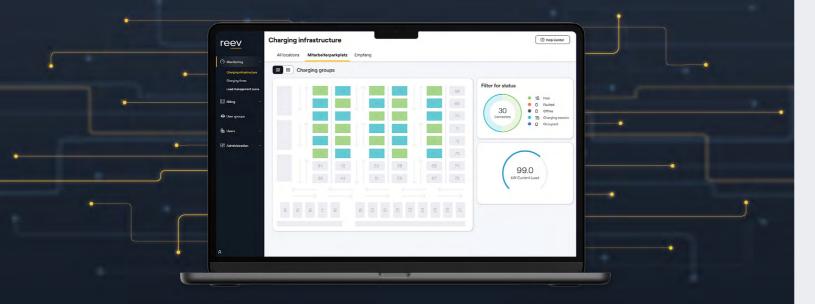

# reev Dashboard: Charging infrastructure at a glance

With the reev Dashboard, you get the market leader in the field of Charge Point Management Systems (CPMS).

The reev Dashboard is the online operator portal where operators can monitor and manage their charging infrastructure. It is the control center of the charging infrastructure: here, you manage software functions, adjust settings to your individual needs and view processes.

The intuitive user interface is easy to use and makes managing the charging infrastructure as simple and transparent as possible.

#### Monitoring & management

Clear display of location utilization and charging processes in real time. Central recording of all locations. Error messages can be solved remotely.